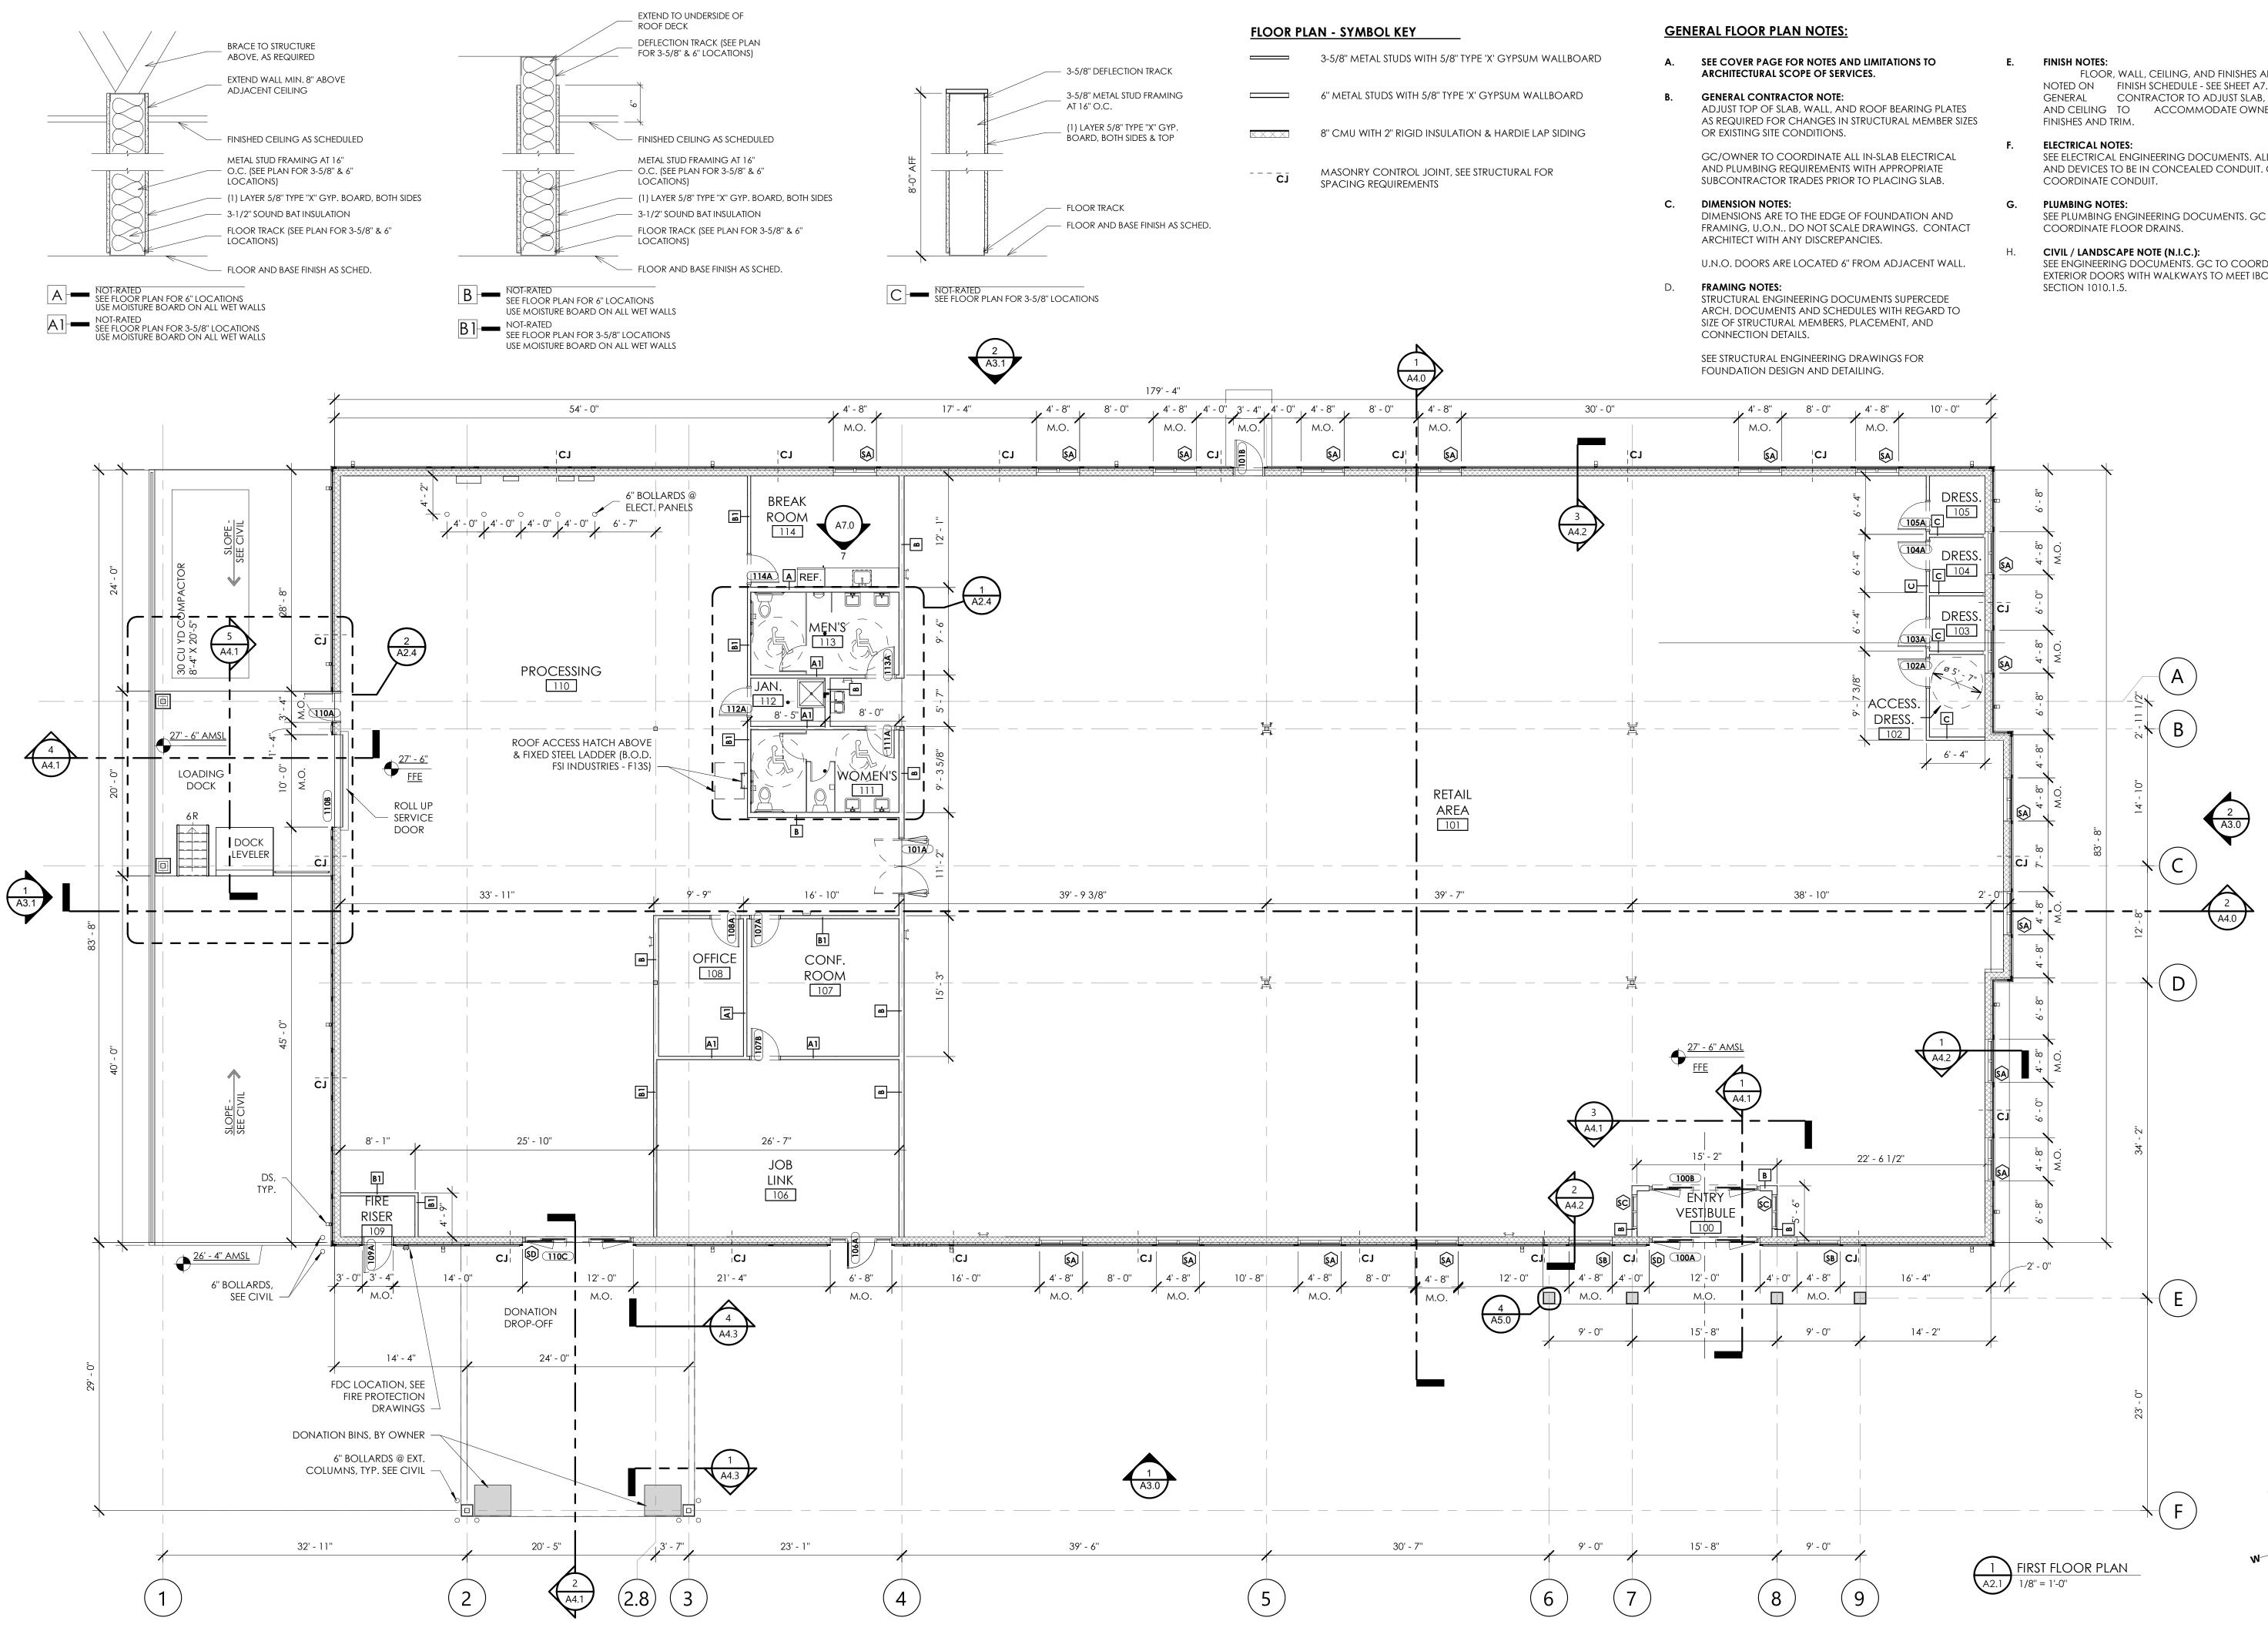

- FLOOR, WALL, CEILING, AND FINISHES ARE AS NOTED ON FINISH SCHEDULE - SEE SHEET A7.0. GENERAL CONTRACTOR TO ADJUST SLAB, WALLS, AND CEILING TO ACCOMMODATE OWNER SPECIFIC
- SEE ELECTRICAL ENGINEERING DOCUMENTS. ALL WIRING AND DEVICES TO BE IN CONCEALED CONDUIT. GC TO
- SEE PLUMBING ENGINEERING DOCUMENTS. GC TO
- SEE ENGINEERING DOCUMENTS. GC TO COORDINATE EXTERIOR DOORS WITH WALKWAYS TO MEET IBC 2018

# SHEET TITLE

FIRST FLOOR PLAN